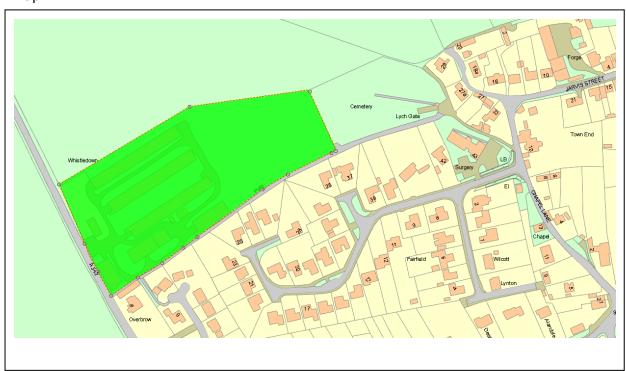

## Report No. 1

| Application Number | 14/04237/OUT                                                                                                                                                                                                          |
|--------------------|-----------------------------------------------------------------------------------------------------------------------------------------------------------------------------------------------------------------------|
| Site Address       | Whistledown, Upavon, Pewsey SN9 6EF                                                                                                                                                                                   |
| Proposal           | Change of use from existing agricultural land, including former chicken farm, demolition of existing bungalow and outline permission for the erection of up to 45 dwellings, landscaping, access and associated works |
| Case Officer       | Jonathan James                                                                                                                                                                                                        |